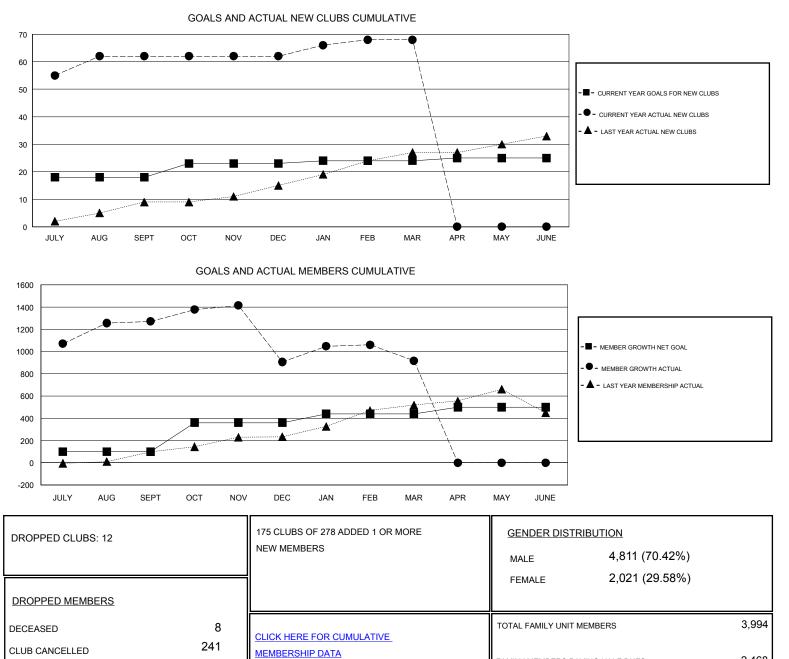

## District 325A1

Results as of: 3/31/2020

| GMT:                           | LOCATION NEPAL |         |         |                                  |            |             | GMT CA     |
|--------------------------------|----------------|---------|---------|----------------------------------|------------|-------------|------------|
| Clubs<br>RESULTS FOR 2019-2020 |                |         |         | Members<br>RESULTS FOR 2019-2020 |            |             |            |
|                                |                |         |         |                                  |            |             |            |
| JULY/AUG/SEPT<br>OCT/NOV/DEC   | 18<br>5        | 62<br>0 | 0<br>10 | JULY/AUG/SEPT                    | 100<br>260 | 1458<br>243 | 181<br>607 |
| JAN/FEB/MAR<br>APR/MAY/JUNE    | 1<br>1         | 6<br>0  | 2<br>0  | JAN/FEB/MAR<br>APR/MAY/JUNE      | 80<br>60   | 369<br>0    | 311<br>0   |